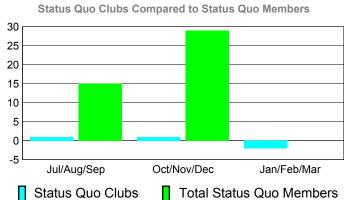

New | Actual<br>Dropped | Gain/<br>Loss of | Gain/<br>Loss of          |
| Month       | Goal                             | Clubs         | Clubs             | Clubs            | Clubs                     |
| Jul/Aug/Sep | 0                                | 0             | -1                | -1               | -1                        |
| Oct/Nov/Dec | 1                                | 0             | -1                | -1               | 1                         |
| Jan/Feb/Mar | 1                                | 0             | 0                 | 0                | 0                         |

-2

# Club Results 2010-2011 Goal, New, Dropped, Gain/Loss 1.2 0.8 0.4 -0.4 -0.8 -1.2 Jul/Aug/Sep Oct/Nov/Dec Jan/Feb/Mar Goal Actual Dropped Gain Loss



## YTD Status Quo Clubs 2010-2011



### MEMBERSHIP **Membership** Results <u>Membership</u> 2010-2011 2009-2010 Actual Gain/ Net **Actual** Gain/ Memb New Dropped Loss of Loss of Month Goal Memb **Memb** Memb Memb Jul/Aug/Sep 20 -37 -16 25 21 Oct/Nov/Dec 40 29 -41 -12 13 Jan/Feb/Mar 50 24 -22 2 30 Totals 110 74 -100 -26 68

GMT CA: 3



# Gender Comparison 2010-2011

Oct/Nov/Dec

Jan/Feb/Mar

Previous Year