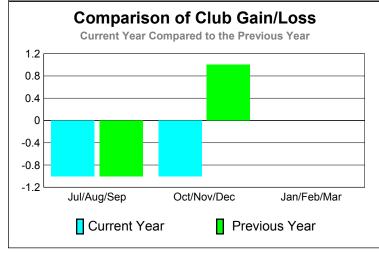

| <u> </u>    |                                  |               |                   |                  |                           |
|-------------|----------------------------------|---------------|-------------------|------------------|---------------------------|
|             | <u>Club</u> Results<br>2010-2011 |               |                   |                  | <u>Clubs</u><br>2009-2010 |
|             | New<br>Club                      | Actual<br>New | Actual<br>Dropped | Gain/<br>Loss of | Gain/<br>Loss of          |
| Month       | Goal                             | Clubs         | Clubs             | Clubs            | Clubs                     |
| Jul/Aug/Sep | 0                                | 0             | -1                | -1               | -1                        |
| Oct/Nov/Dec | 1                                | 0             | -1                | -1               | 1                         |
| Jan/Feb/Mar | 1                                | 0             | 0                 | 0                | 0                         |