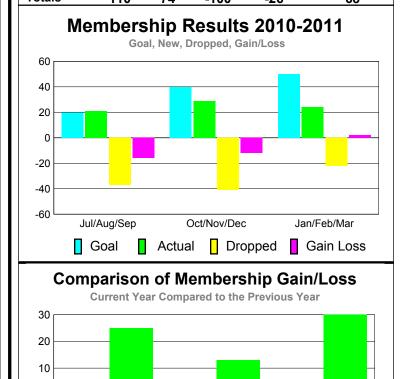

### MEMBERSHIP **Membership** Results <u>Membership</u> 2010-2011 2009-2010 Actual Gain/ Net **Actual** Gain/ Memb New Dropped Loss of Loss of Month Goal Memb **Memb** Memb Memb Jul/Aug/Sep 20 -37 -16 25 21 Oct/Nov/Dec 40 29 -41 -12 13 Jan/Feb/Mar 50 24 -22 2 30 Totals 110 74 -100 -26 68