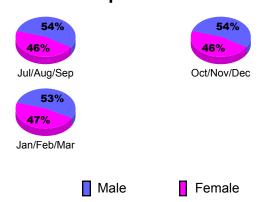

| 0             | -1                | -1               | 1                         |
| Jan/Feb/Mar | 1                                | 0             | 0                 | 0                | 0                         |

-2

# Club Results 2010-2011 Goal, New, Dropped, Gain/Loss 1.2 0.8 0.4 -0.4 -0.8 -1.2 Jul/Aug/Sep Oct/Nov/Dec Jan/Feb/Mar Goal Actual Dropped Gain Loss



## YTD Status Quo Clubs 2010-2011



### MEMBERSHIP **Membership** Results <u>Membership</u> 2010-2011 2009-2010 Actual Gain/ Net **Actual** Gain/ Memb New Dropped Loss of Loss of Month Goal Memb **Memb** Memb Memb Jul/Aug/Sep 20 -37 -16 25 21 Oct/Nov/Dec 40 29 -41 -12 13 Jan/Feb/Mar 50 24 -22 2 30 Totals 110 74 -100 -26 68

GMT CA: 3



# Gender Comparison 2010-2011

Oct/Nov/Dec

Jan/Feb/Mar

Previous Year